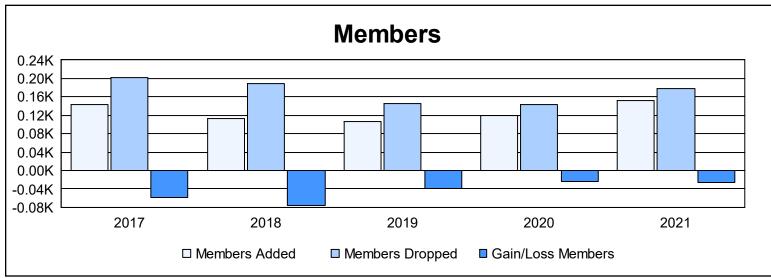

District 18 N As of June 2021 Cumulative

| Year      | New<br>Clubs | Dropped<br>Clubs | Gain/<br>Loss<br>Clubs | New<br>Members | Charter<br>Members | Reinstate<br>Members | Transfer<br>Members | Total<br>Member<br>Added | Total<br>Members<br>Dropped | Gain/<br>Loss<br>Members |
|-----------|--------------|------------------|------------------------|----------------|--------------------|----------------------|---------------------|--------------------------|-----------------------------|--------------------------|
| 2016-2017 | 0            | 1                | -1                     | 126            | 2                  | 9                    | 6                   | 143                      | 202                         | -59                      |
| 2017-2018 | 0            | 2                | -2                     | 93             | 1                  | 15                   | 3                   | 112                      | 189                         | -77                      |
| 2018-2019 | 0            | 1                | -1                     | 91             | 2                  | 4                    | 9                   | 106                      | 145                         | -39                      |
| 2019-2020 | 0            | 0                | 0                      | 99             | 0                  | 7                    | 13                  | 119                      | 144                         | -25                      |
| 2020-2021 | 0            | 3                | -3                     | 137            | 0                  | 12                   | 4                   | 153                      | 179                         | -26                      |
| Average   | 0            | 1                | -1                     | 109            | 1                  | 9                    | 7                   | 127                      | 172                         | -45                      |