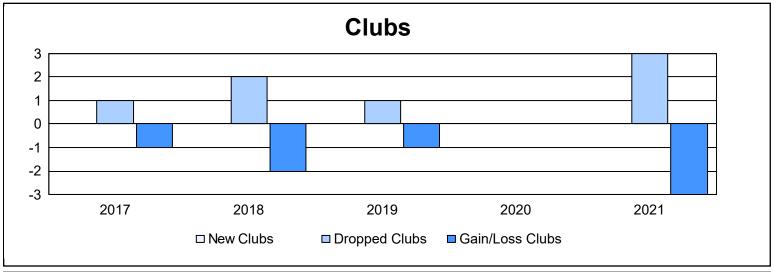

District 18 N As of June 2021 Cumulative

| Year      | New<br>Clubs | Dropped<br>Clubs | Gain/<br>Loss<br>Clubs | New<br>Members | Charter<br>Members | Reinstate<br>Members | Transfer<br>Members | Total<br>Member<br>Added | Total<br>Members<br>Dropped | Gain/<br>Loss<br>Members |
|-----------|--------------|------------------|------------------------|----------------|--------------------|----------------------|---------------------|--------------------------|-----------------------------|--------------------------|
| 2016-2017 | 0            | 1                | -1                     | 126            | 2                  | 9                    | 6                   | 143                      | 202                         | -59                      |
| 2017-2018 | 0            | 2                | -2                     | 93             | 1                  | 15                   | 3                   | 112                      | 189                         | -77                      |
| 2018-2019 | 0            | 1                | -1                     | 91             | 2                  | 4                    | 9                   | 106                      | 145                         | -39                      |
| 2019-2020 | 0            | 0                | 0                      | 99             | 0                  | 7                    | 13                  | 119                      | 144                         | -25                      |
| 2020-2021 | 0            | 3                | -3                     | 137            | 0                  | 12                   | 4                   | 153                      | 179                         | -26                      |
| Average   | 0            | 1                | -1                     | 109            | 1                  | 9                    | 7                   | 127                      | 172                         | -45                      |